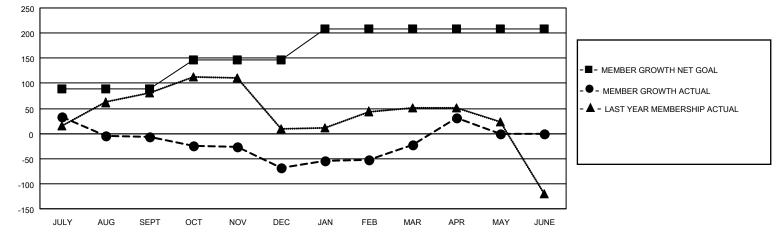

## LOCATION INDIA

District 322C2

Results as of: 4/30/2023

| Clubs                 |               |           |               | Members               |                        |                         |                                                    |
|-----------------------|---------------|-----------|---------------|-----------------------|------------------------|-------------------------|----------------------------------------------------|
| RESULTS FOR 2022-2023 |               |           |               | RESULTS FOR 2022-2023 |                        |                         |                                                    |
| QUARTER               | NEW CLUB GOAL | NEW CLUBS | DROPPED CLUBS | QUARTER               | BER GROWTH NET<br>GOAL | MEMBER GROWTH<br>ACTUAL | DROPPED<br>MEMBERS ACTUAL<br>(including transfers) |
| JULY/AUG/SEPT         | 0             | 1         | 5             | JULY/AUG/SEPT         | 88                     | 88                      | 83                                                 |
| OCT/NOV/DEC           | 2             | 1         | 1             | OCT/NOV/DEC           | 58                     | 75                      | 134                                                |
| JAN/FEB/MAR           | 2             | 1         | 3             | JAN/FEB/MAR           | 63                     | 127                     | 62                                                 |
| APR/MAY/JUNE          | 0             | 0         | 0             | APR/MAY/JUNE          | 0                      | 57                      | 3                                                  |