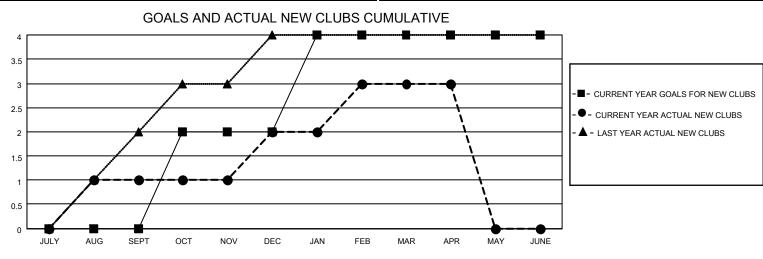

## LOCATION INDIA

District 322C2

Results as of: 4/30/2023

| Clubs                 |               |           |               | Members               |                        |                         |                                                    |
|-----------------------|---------------|-----------|---------------|-----------------------|------------------------|-------------------------|----------------------------------------------------|
| RESULTS FOR 2022-2023 |               |           |               | RESULTS FOR 2022-2023 |                        |                         |                                                    |
| QUARTER               | NEW CLUB GOAL | NEW CLUBS | DROPPED CLUBS | QUARTER               | BER GROWTH NET<br>GOAL | MEMBER GROWTH<br>ACTUAL | DROPPED<br>MEMBERS ACTUAL<br>(including transfers) |
| JULY/AUG/SEPT         | 0             | 1         | 5             | JULY/AUG/SEPT         | 88                     | 88                      | 83                                                 |
| OCT/NOV/DEC           | 2             | 1         | 1             | OCT/NOV/DEC           | 58                     | 75                      | 134                                                |
| JAN/FEB/MAR           | 2             | 1         | 3             | JAN/FEB/MAR           | 63                     | 127                     | 62                                                 |
| APR/MAY/JUNE          | 0             | 0         | 0             | APR/MAY/JUNE          | 0                      | 57                      | 3                                                  |